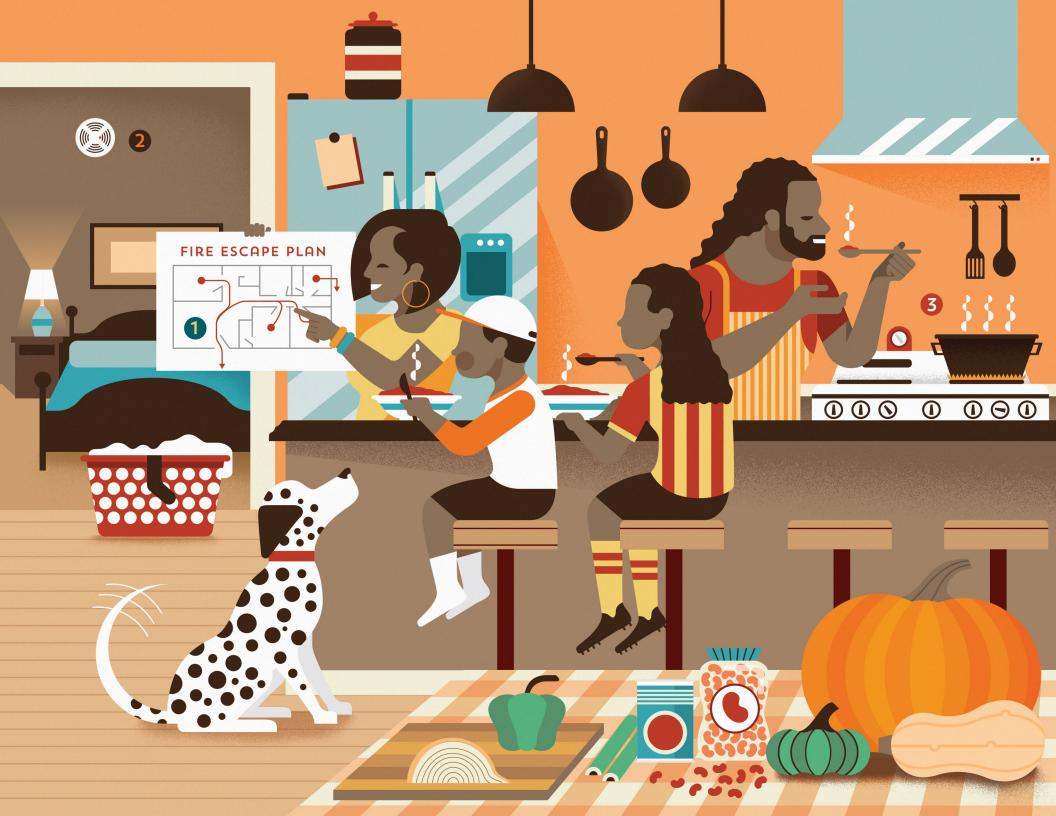

#### Take time this fall to review your home's fire safety.

1 Plan & practice a fire escape plan with your family. 2 Install smoke alarms in every sleeping area in your home. Need smoke alarms? The New Orleans Fire Department will install them free of charge. 3 Cook safely. Stay in the kitchen when you're cooking on the stove.