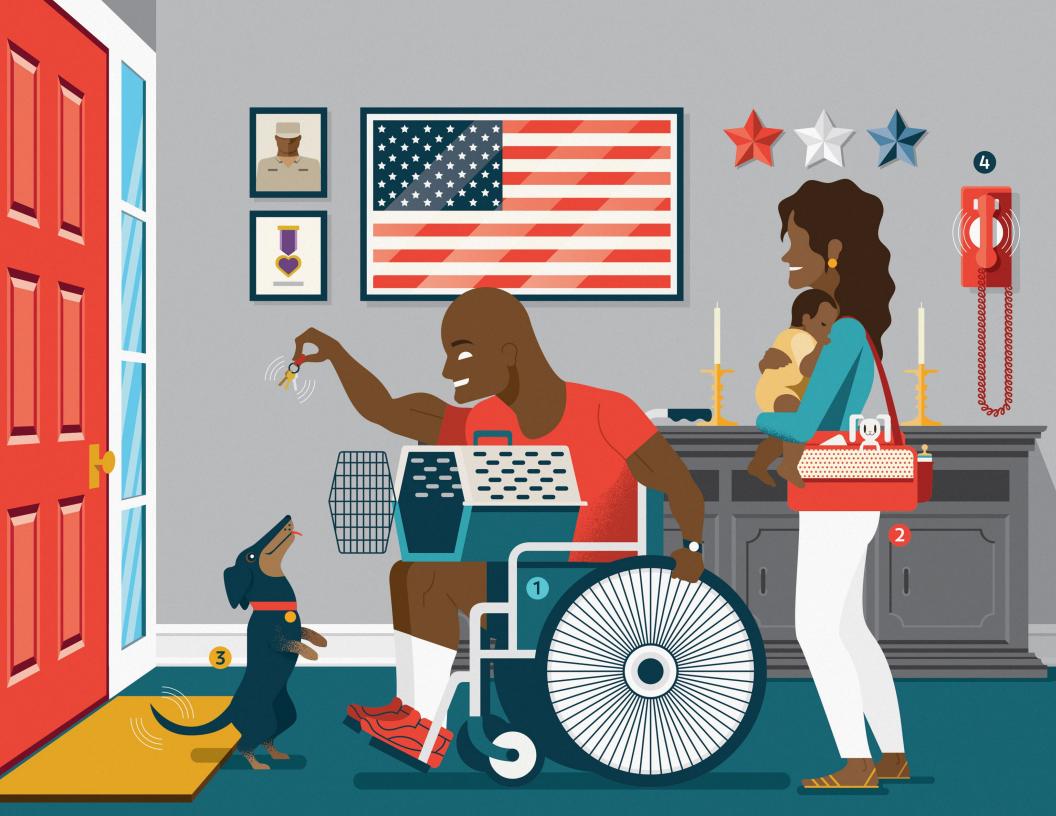

Plan for your family's special needs.

1 Call 3-1-1 to sign up for the Special Needs Registry if you have medical,

2 Pack extra items in your emergency supplies if you have young children,

mobility, or mental health needs that might require extra help in an emergency.

like diapers, bottles, pump, formula & toys to entertain. **3** Include pets in your emergency plans & supplies. **4** Talk to friends & neighbors with special needs.