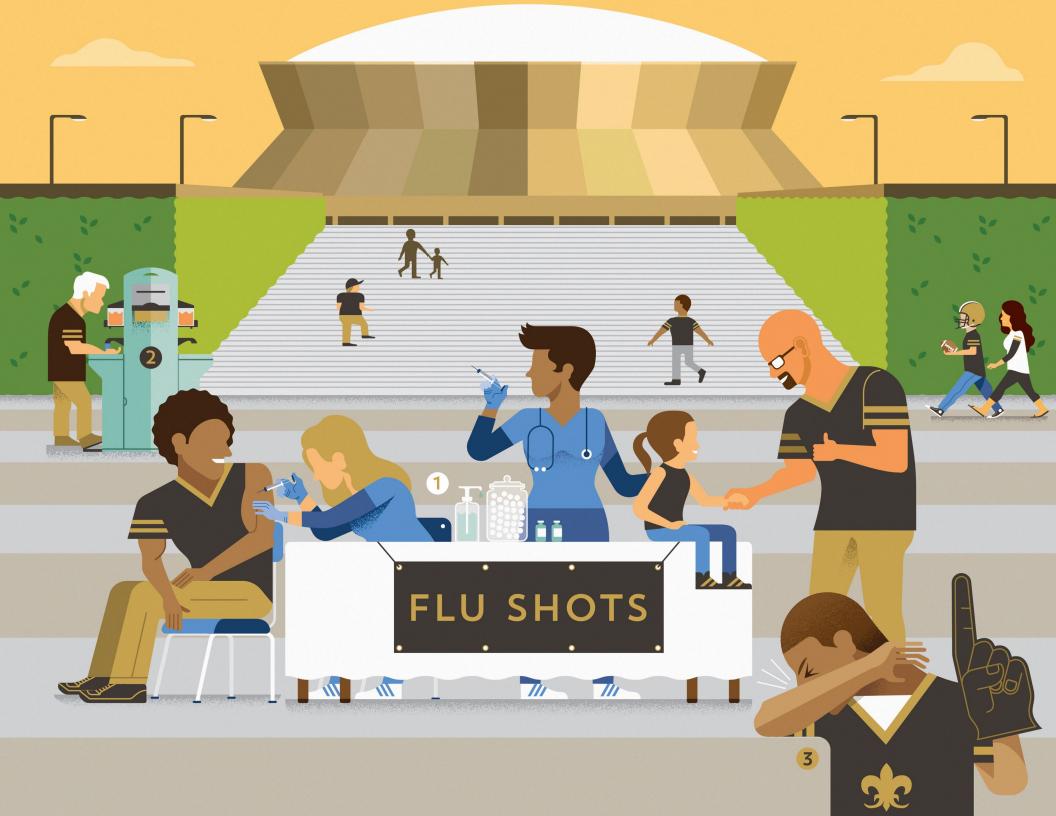

# NOVEMBER More at ready.nola.gov/november

As flu season ramps up, get vaccinated & stop the spread of germs.

1 Everyone over 6 months of age should get the flu vaccination. 2

**1** Everyone over 6 months of age should get the flu vaccination. **2** Prevent the spread of flu by washing your hands often. **3** Cover your mouth when coughing & stay home if you or a family member is sick.